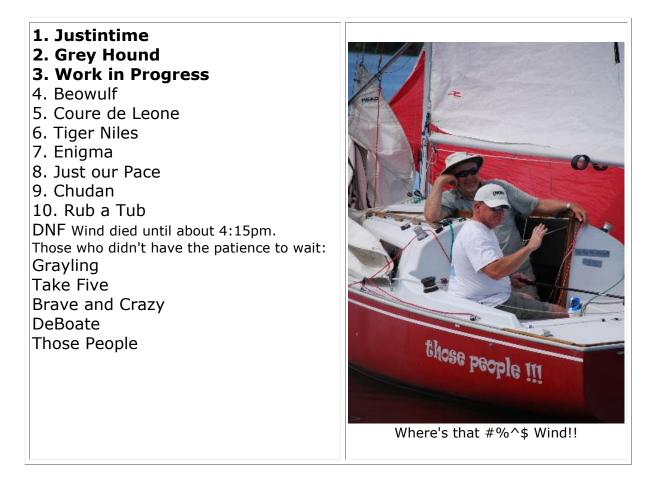

# Burrows (Part of Hospice Quinte Fund Raiser) Finishes are the 3 digits after the total points

| Spinnaker | White Sail | Blue Nose |
|-----------|------------|-----------|
|           |            |           |